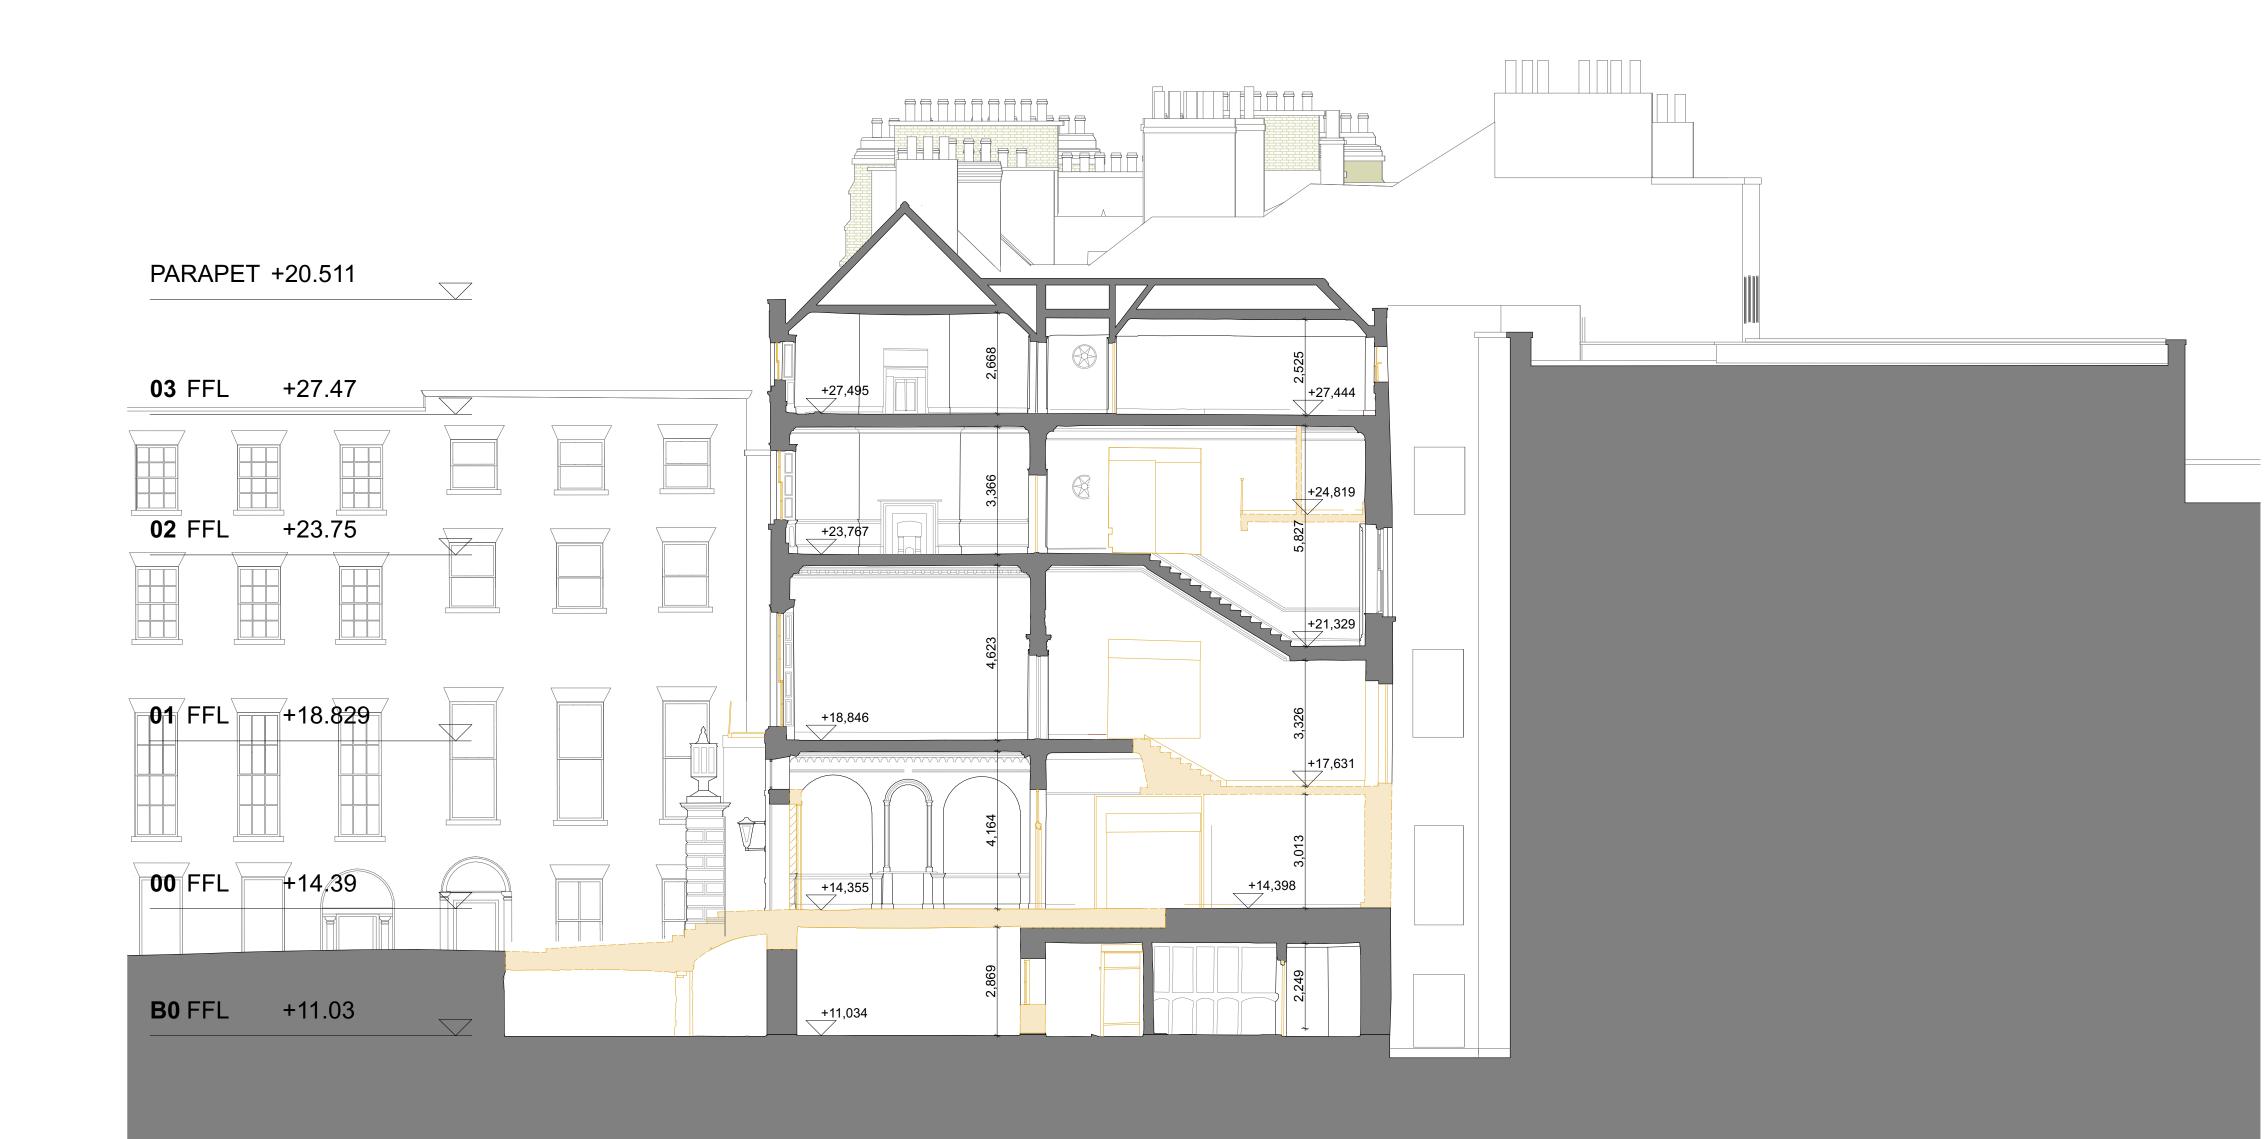

Existing Section M

### Internal Floors:

General: Existing timber floorboards to be lifted, de-nailed, cleaned and graded for relaying. In reusing floorboards, priority is given to ground and first floors. Carpet / rugs to be placed centrally to rooms with floorboards. Basement: Lift existing floor, lay new tanked concrete floor. Tiled finish floor to wet areas. Terrazzo / concrete floor to circulation areas. Existing stone floors to be lifted, cleaned and relayed. Ground Floor: Refurbished timber floorboards to locations on drawings. Existing stone floors to be lifted, cleaned and relayed. Existing Terrazzo floors to be cleaned and sealed and patched where necessary. New Limestone floor to entrance hall of No.21 & 23. New stone / architectural concrete floor to entrance of No.27 and rear room of No.27 with new stairs.

First Floor: Refurbished timber floorboards to locations on drawings. Second Floor: New timber floors throughout. Third Floor: New hardwood floors throughout except for marmoleum finish to art space and tiled finish to WC.

Internal Walls: Full refurbishment of walls with NHL plaster on basement and third floors. Plaster repairs as required to ground, first and second floors.

# Internal Ceilings:

Cornice and Ceiling roses: Brush loose friable layers from plaster surface and paint to specification. Cornice to be repaired and complete in rooms with incomplete cornice as appropriate. Existing lath and plaster ceilings on ground first and second floors to be fully augmented as necessary laurant plaster beings of sponta may also second to be baster repaired. New plasterboard ceilings to 3rd floors with the exception of No.28 which is existing lath and plaster. New plasterboard ceilings to basement.

## External Demolition:

Existing theatre to the rear of No.23-28 and the existing return to No.23 to be demolished. The existing steps to No.27 & 21 will be removed to allow for new universally accessible entrances. In doing this the side walls will be disassembled and rebuilt in the existing positions. Demolitions will be made to reinstate the lightwell areas at No.21. Varying other modifications externally are proposed to accommodate the new building function, the connection to the new build and compliance with building regulations. These include enlarging of window opes and the modification of railings, plinths and gates.

### Internal Demolition:

Internal demolitions are proposed where appropriate to repurpose/adapt the existing buildings. The major strategy of these demolitions is to remove modern partitions where appropriate, to make new opes to create access between buildings along the party walls, to remove existing fabric in order to enable circulation and compliance with building regulations and to allow for routing of services within the existing buildings.