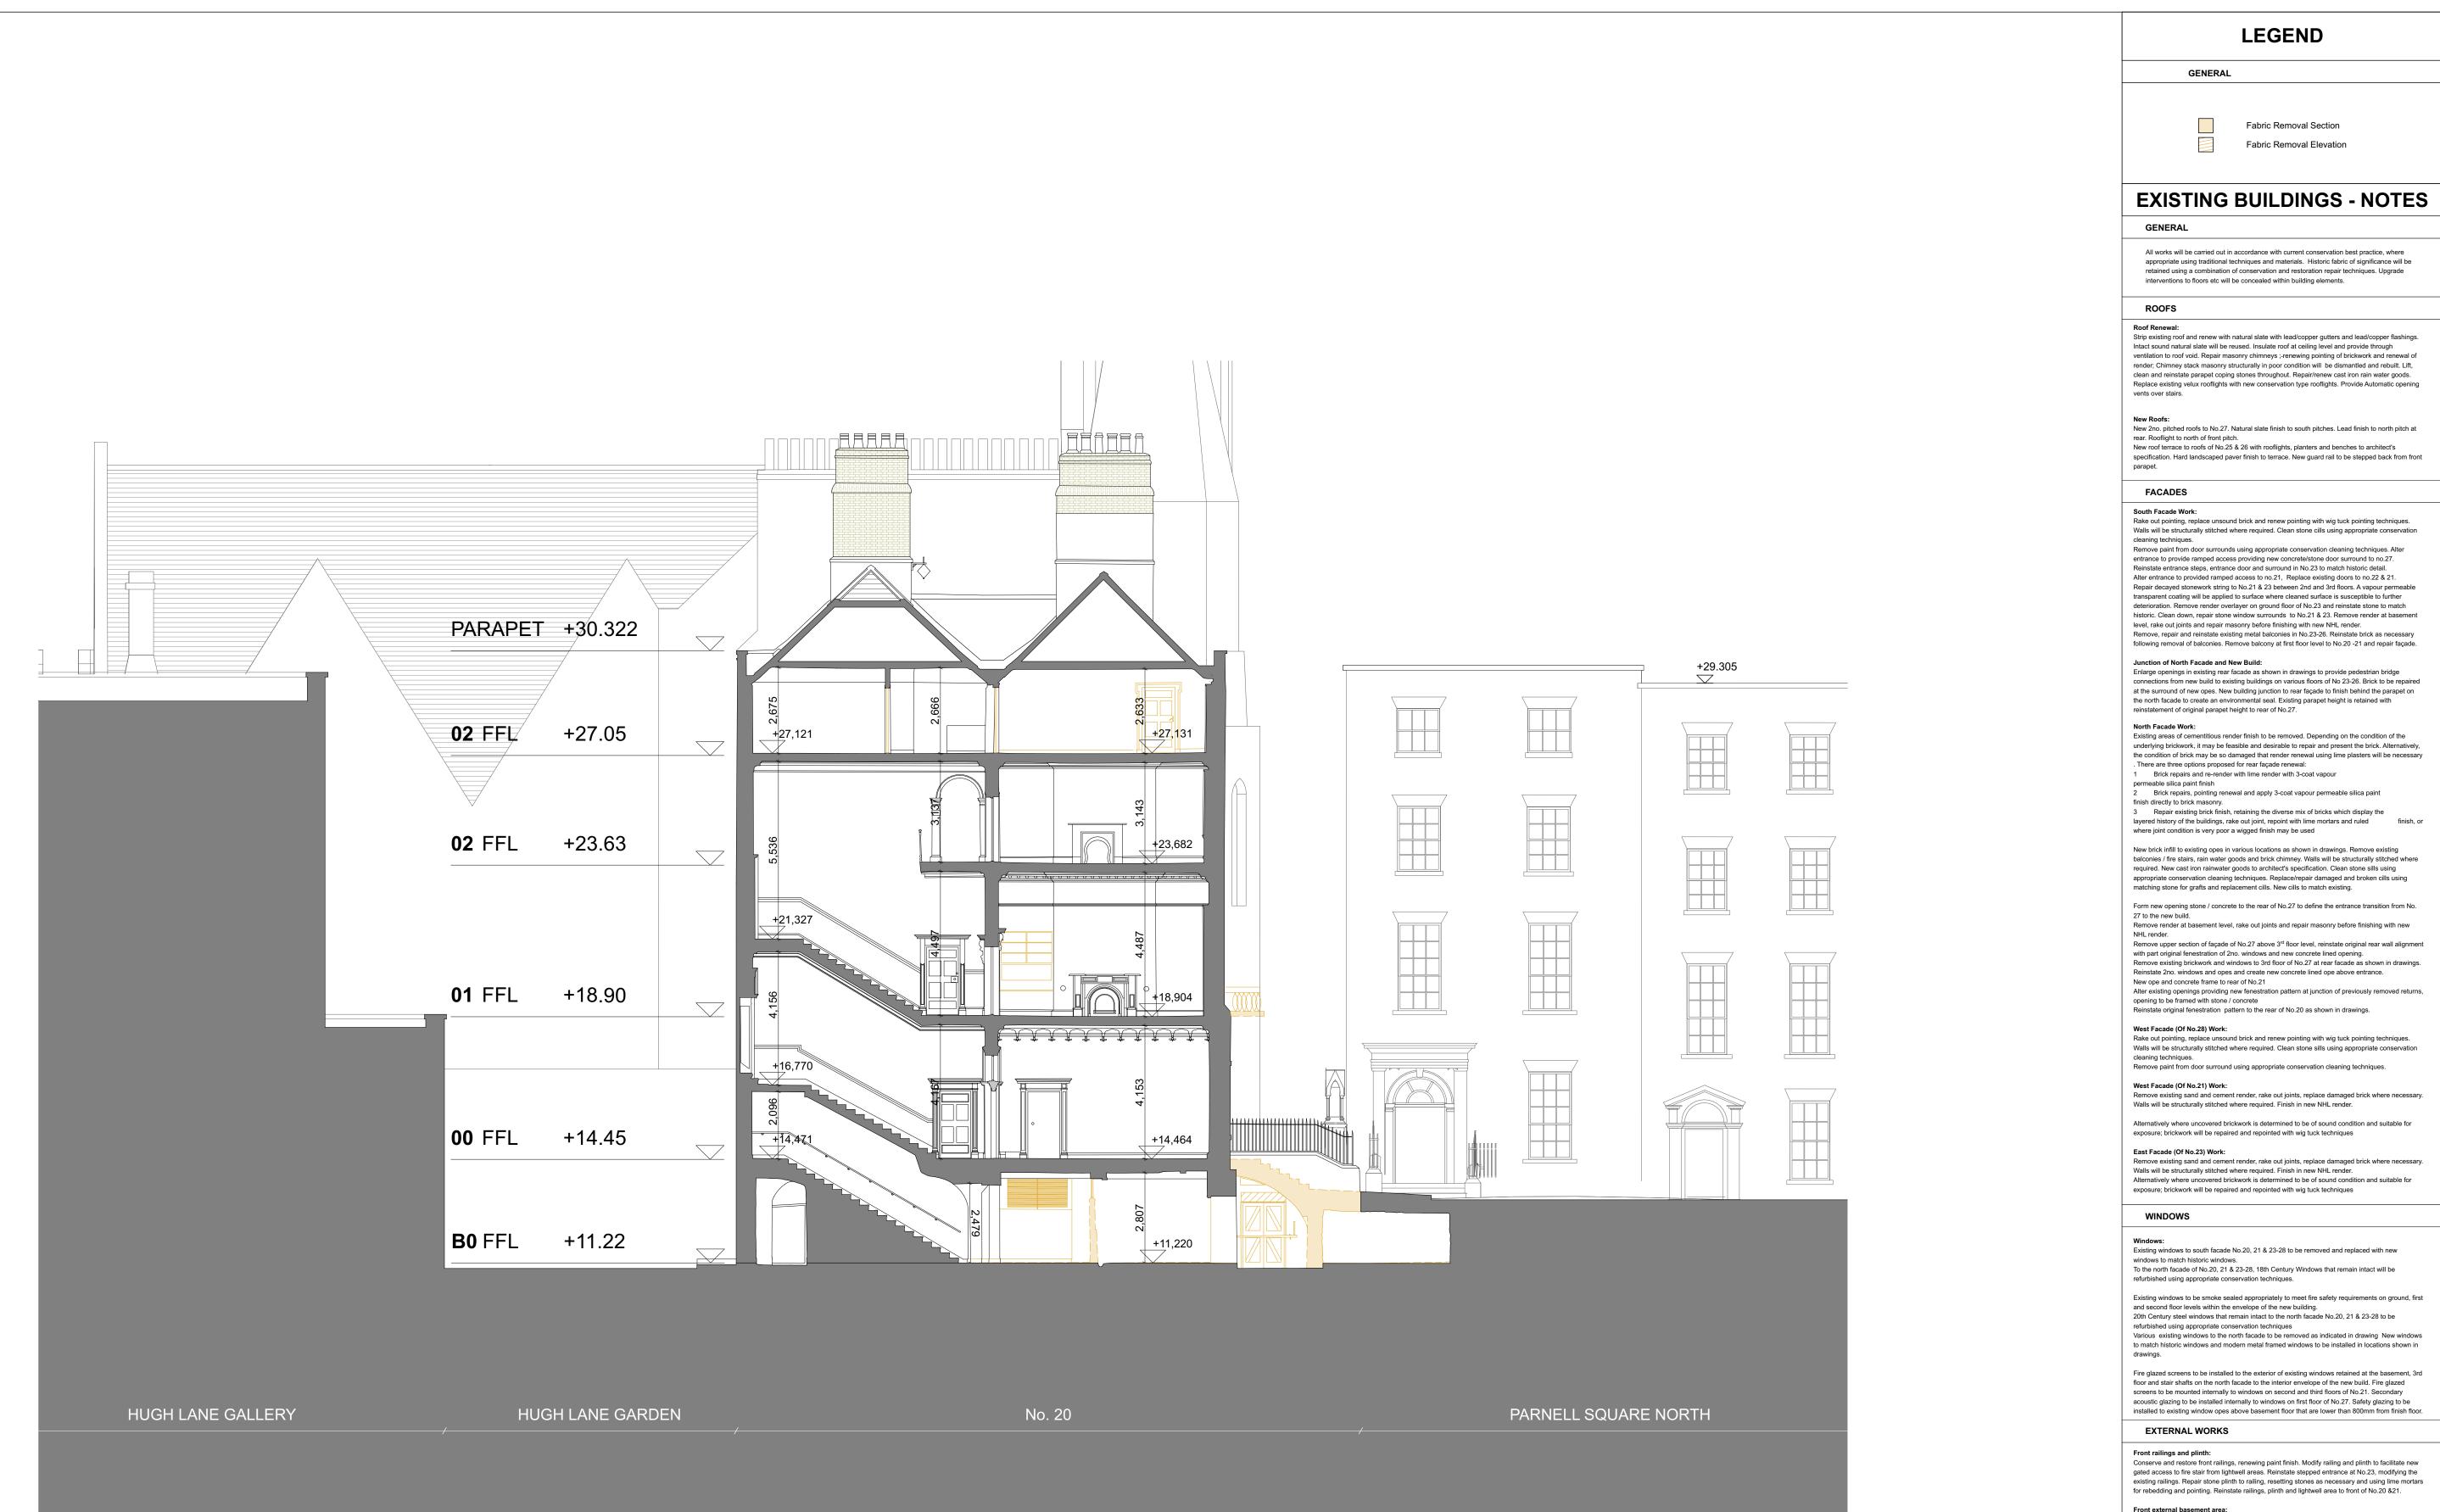

### Front external basement area:

Structural repair will be carried out as required to maintain integrity of vaulted cellars. Reinstate cellars and lightwell area to basement of No.21. Metal gated access will be provide to opening of cellars. Lightwell area surface: Lift existing surface finish, provide new permeable sub-base and reinstate surface in stone finish.

Remove render from all facades and enclosing walls of basement lightwell area. Repair masonry substrate and, either present masonry without decorative finish/render coat or as per two options below

apply 3 coat lime (NHL 3.5) render, lined. apply vapour permeable silica paint finish, or breathable lime-based paint finish direct to masonry

### Internal Floors:

General: Existing timber floorboards to be lifted, de-nailed, cleaned and graded for relaying. In reusing floorboards, priority is given to ground and first floors. Carpet / rugs to be placed centrally to rooms with floorboards. Basement: Lift existing floor, lay new tanked concrete floor. Tiled finish floor to wet areas. Terrazzo / concrete floor to circulation areas. Existing stone floors to be lifted, cleaned and relayed. Ground Floor: Refurbished timber floorboards to locations on drawings. Existing stone floors to be lifted, cleaned and relayed. Existing Terrazzo floors to be cleaned and sealed and patched where necessary. New Limestone floor to entrance hall of No.21 & 23. New stone / architectural concrete floor to entrance of No.27 and rear room of No.27 with new stairs.

First Floor: Refurbished timber floorboards to locations on drawings. Second Floor: New timber floors throughout. Third Floor: New hardwood floors throughout except for marmoleum finish to art space and tiled finish to WC.

Internal Walls: Full refurbishment of walls with NHL plaster on basement and third floors. Plaster repairs as required to ground, first and second floors.

# Internal Ceilings:

Cornice and Ceiling roses: Brush loose friable layers from plaster surface and paint to specification. Cornice to be repaired and complete in rooms with incomplete cornice as appropriate. Existing lath and plaster ceilings on ground first and second floors to be fully augmented as necessary laurant plaster beings of sponta may also second to be baster repaired. New plasterboard ceilings to 3rd floors with the exception of No.28 which is existing lath and plaster. New plasterboard ceilings to basement.

## External Demolition:

Existing theatre to the rear of No.23-28 and the existing return to No.23 to be demolished. The existing steps to No.27 & 21 will be removed to allow for new universally accessible entrances. In doing this the side walls will be disassembled and rebuilt in the existing positions. Demolitions will be made to reinstate the lightwell areas at No.21. Varying other modifications externally are proposed to accommodate the new building function, the connection to the new build and compliance with building regulations. These include enlarging of window opes and the modification of railings, plinths and gates.

### Internal Demolition:

Internal demolitions are proposed where appropriate to repurpose/adapt the existing buildings. The major strategy of these demolitions is to remove modern partitions where appropriate, to make new opes to create access between buildings along the party walls, to remove existing fabric in order to enable circulation and compliance with building regulations and to allow for routing of services within the existing buildings.

|                    | PARNELL SQUARE NORTH | No. 21 | HUGH LANE<br>GARDEN | HUGH LANE GALLERY |  |
|--------------------|----------------------|--------|---------------------|-------------------|--|
|                    |                      |        |                     |                   |  |
| Existing Section L |                      |        |                     |                   |  |
|                    |                      |        |                     |                   |  |
|                    |                      |        |                     |                   |  |
|                    |                      |        |                     |                   |  |